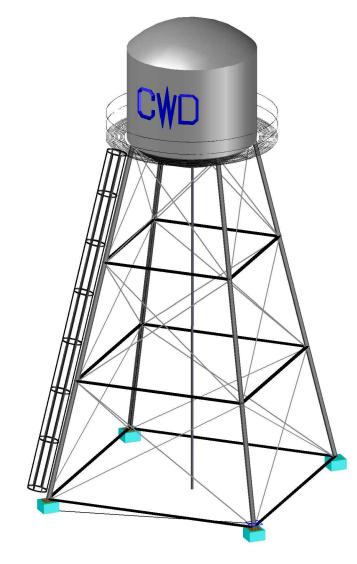

## **PERSPECTIVE**

CALAMBA WATER DISTRICT
ENGINEERING
PLANNING AND DESIGN DIVISION

PROJECT TITLE: REPAIR AND REPAINTING OF OVERHEAD TANK

PROJECT LOCATION:

PUMP 2, VILLA PALAO BANLIC, CALAMBA CITY

Designed and AutoCAD by: ENGR. ROLANDO V. BARO