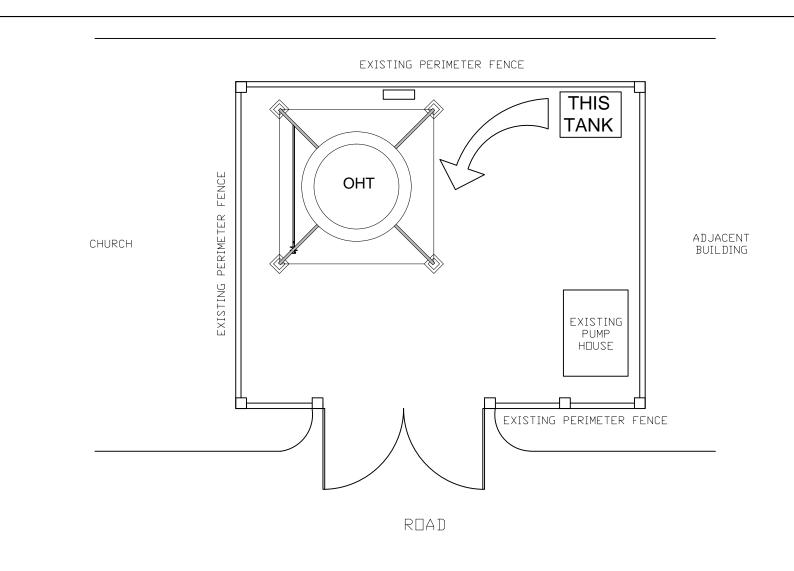

## TOP VIEW OF OVERHEAD TANK

| CALAMBA WATER DISTRICT       | PROJECT TITLE: REPAIR AND REPAINTING OF OVERHEAD TANK | Designed and AutoCAD by: ENGR. ROLANDO V. BARO |                             | DATE:<br>1/5/2021 |
|------------------------------|-------------------------------------------------------|------------------------------------------------|-----------------------------|-------------------|
| ENGINEERING                  | PROJECT LOCATION:                                     | Recommending Approval:                         | ENGR. JOSELITO A. GILLERA   | SHEET NO          |
| PLANNING AND DESIGN DIVISION |                                                       | Approved by:                                   | MR. EXEQUIEL A. AGUILAR JR. | 3                 |