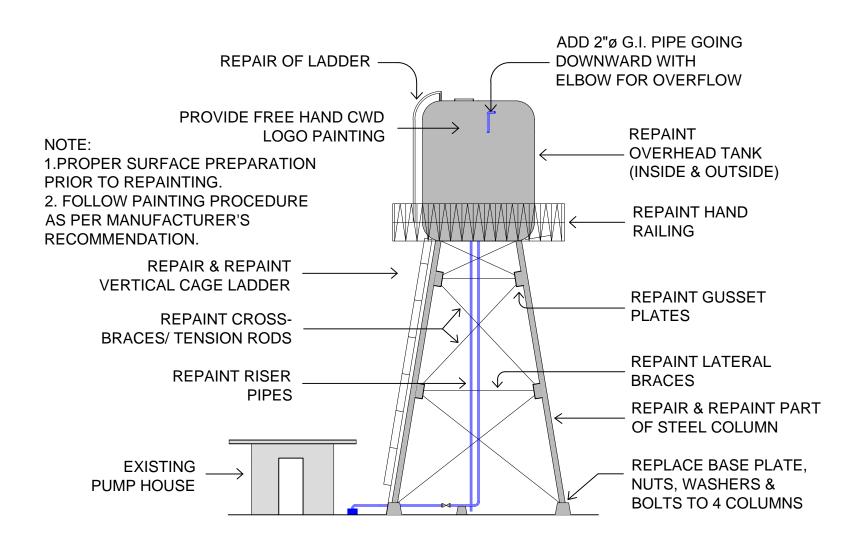

## DETAIL OF OVERHEAD TANK REPAINTING

| CALAMBA WATER DISTRICT       | PROJECT TITLE: REPAIR AND REPAINTING OF OVERHEAD TANK | Designed and AutoCAD by: ENGR. ROLANDO V. BARO |                             | DATE:<br>1/5/2021 |  |
|------------------------------|-------------------------------------------------------|------------------------------------------------|-----------------------------|-------------------|--|
| ENGINEERING                  | PROJECT LOCATION:                                     | Recommending Approval:                         | ENGR. JOSELITO A. GILLERA   | SHEET NO          |  |
| PLANNING AND DESIGN DIVISION |                                                       | Approved by:                                   | MR. EXEQUIEL A. AGUILAR JR. | 4                 |  |